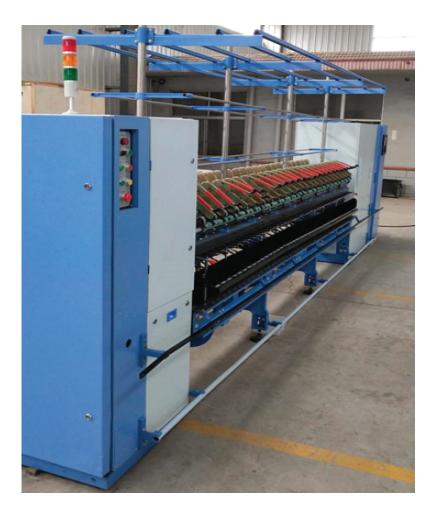

## MINI RING SPINNING MACHINE Model: FA506

## Main feature:

- 1. This Miniature type machine is used for draw the roving, impart sufficient twist to the fibres to from continuous yarn and wind up the spun yarn into package form.
- 2. The high-speed transmission adopts synchronous toothed belt transmission to reduce noise.
- 3. The front gear and traction transmission gear of the vehicle adopt a drip lubrication device.
- 4. Adopting the SY series upgrading mechanism, there is no need to change gears, and it has an anti reverse tooth device.
- 5. Double torsion bar balance mechanism, lifting system adopts traction lifting method for lifting.
- 6. Made of aluminum alloy, the cotton suction flute has a smooth inner surface and a beautiful appearance.
- 7. Automatic suctioning system